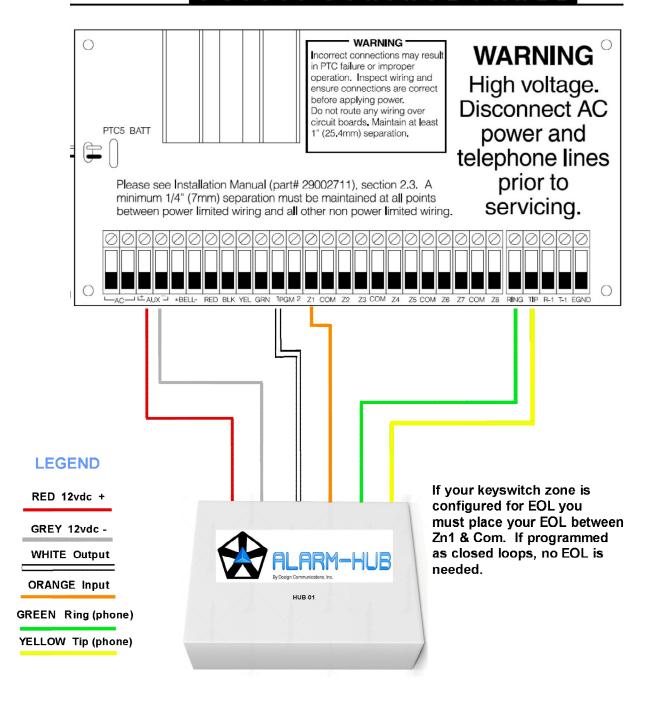

## **HUB-01 INTERACTIVE CONFIGURATION**

## PC5010 CONTROL PANEL



# DSC 5010 PROGRAMMING

#### Program Keyswitch zone:

| Keypad Display   | Enter on Keypad | Comments                                                                                 |
|------------------|-----------------|------------------------------------------------------------------------------------------|
| Enter Section    | 001             | Zone 1 keyswitch.                                                                        |
| Enter Data<br>XX | 22 #            | 22 is for Zone Type Keyswitch, XX is<br>previous value # to go back to Enter<br>Section. |

# Program Output:

| Keypad Display   | Enter on Keypad | Comments                                                                |
|------------------|-----------------|-----------------------------------------------------